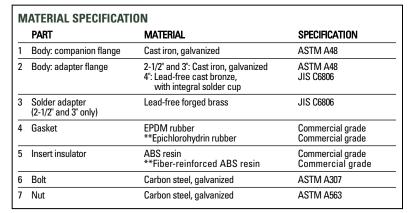

Designed to reduce stray current and galvanic corrosion where two dissimilar metals are joined.

Self-aligning, non-conductive elastomer gasket and thermoplastic insert create a positive seal and complete isolation between the tubing and piping ends.

Optional high-temperature gaskets and inserts are available for steam and hydronic heating applications.

Available in sizes 2-1/2" to 4"\* in the FIP x sweat configuration.

Working Pressure, Non-Shock (PSI)

Cold working pressure (CWP): 200 p.s.i. up to 180° F Saturated steam (WSP): 60 p.s.i. up to 275° F\*\*

- Third-party tested and certified in compliance with U.S. Federal Public Law 111-380 (National lead-free plumbing law)
- The 4" T-571 conforms to ANSI/ASME B16.24. The 2-1/2" and 3" T-571's do not conform to this standard
- Threaded pipe end connections conform to ANSI/ASME B1.20.1