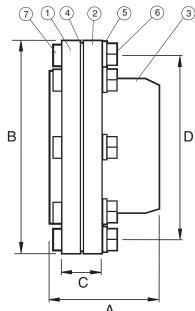

Manufactured in an ISO accredited facility

Pictured 4" Size

| DIMENSIONS        |      |      |                |      |
|-------------------|------|------|----------------|------|
| Size              | Α    | В    | С              | D    |
| 2-1/2" FNPT x Swt | 3.89 | 6.12 | 0.80           | 4.06 |
| 3" FNPT x Swt     | 3.92 | 6.75 | 0.82           | 5.25 |
| 4" FNPT x Swt     | 4.01 | 9.12 | 1.02 / 0.63*** | 7.50 |