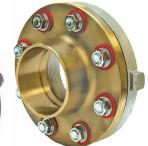

Manufactured in an ISO accredited facility

Pictured 4" Size

| DIMENSIONS        |      |      |                |      |
|-------------------|------|------|----------------|------|
| Size              | Α    | В    | С              | D    |
| 2-1/2" FNPT x Swt | 3.89 | 6.12 | 0.80           | 4.06 |
| 3" FNPT x Swt     | 3.92 | 6.75 | 0.82           | 5.25 |
| 4" FNPT x Swt     | 4.01 | 9.12 | 1.02 / 0.63*** | 7.50 |

<sup>\*\*\*</sup>Bronze sweat companion flange thickness

Pictured
4" T-571NL (Large Diameter)
Cut-away

<sup>\*</sup>Note: Sizes 1/2" to 2" are of forged steel body construction. See [T-571NL 1/2" to 2"] submittal sheet for details