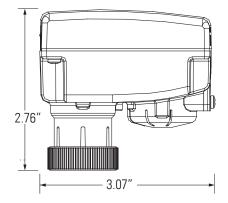

Pictured: 800-761 Actuator Dimensional

Acceptable mounting positions

Pictured: LMV-3 & 800-761 Actuator