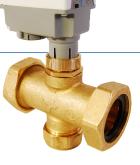

Pictured: 800-761 Actuator Dimensional

Acceptable mounting positions

Pictured: LMV-3 & 800-761 Actuator