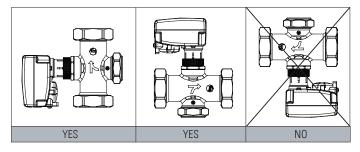

Pictured: 800-761 Actuator Dimensional

Acceptable mounting positions

Pictured: LMV-3 & 800-761 Actuator