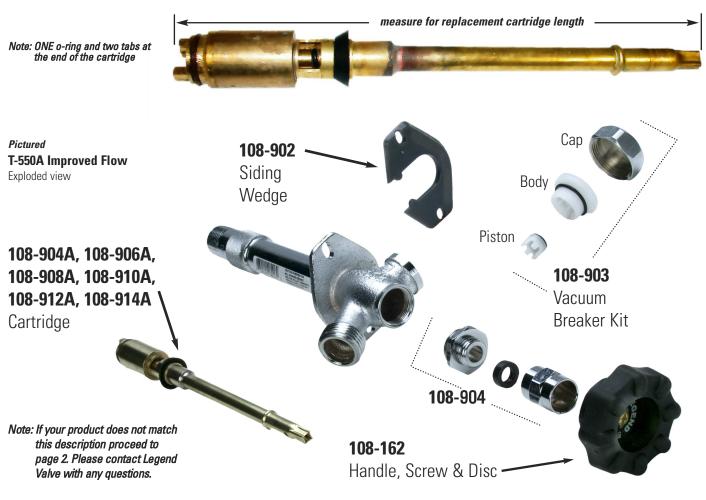

### T-550A REPAIR PARTS T-550A Improved Flow Frost Free Sillcock

The **T-550A IMPROVED FLOW I.D. disc is Black** with Silver "LEGEND" lettering and includes the patent marking **Pat. 5.392.805 D527.797**.

The **inlet** connection is straight, with a round, **knurled wrench pad**, verses wrench flats.

If your product matches this description please choose a replacement cartridge from the chart at the right, or other replacement parts, as illustrated below

*If your product does not match this description proceed to page 2. Please contact Legend Valve with any questions.* 

| Replacement Cartridges for Improved Flow T-550A |                                          |         |                                 |  |
|-------------------------------------------------|------------------------------------------|---------|---------------------------------|--|
| Sillcock<br>length                              | CARTRIDGE Length<br>w/ handle w/o handle |         | Cartridge<br>replacement part # |  |
| 4"                                              | 8-1/2"                                   | 7-3/4"  | 108-904A                        |  |
| 6"                                              | 10-1/2"                                  | 9-3/4"  | 108-906A                        |  |
| 8"                                              | 12-1/2"                                  | 11-3/4" | 108-908A                        |  |
| 10"                                             | 14-1/2"                                  | 13-3/4" | 108-910A                        |  |
| 12"                                             | 16-1/2"                                  | 15-3/4" | 108-912A                        |  |
| 14"                                             | 18-1/2"                                  | 17-3/4" | 108-914A                        |  |

Note: TWO o-rings at the end of the cartridge.

Note: The original T-550 incorporates a detachable cartridge attached by the stainless-steel Phillips-head screw at the back of the stem (arrow), permitting cartridge removal from the stem. The replacement retro-fit cartridge eliminates this feature; the stem and cartridge are now one piece.