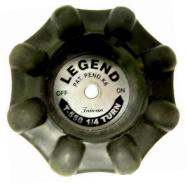

## T-550 REPAIR PARTS T-550 Original Frost Free Sillcock

The ORIGINAL T-550 I.D. disc is Silver with Black "LEGEND" lettering and includes only the phrase "Pat. Pend."

The inlet connection is tapered, with six wrench flats, verses a knurled wrench pad.