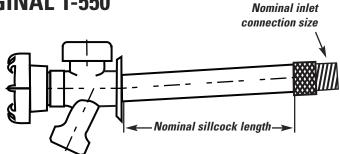

EXAMPLE: 1/2" x 10" T-550A; "1/2"" refers to the nominal inlet connection size and "10"" refers to the nominal length

The **inlet** connection is straight, with a round, **knurled wrench pad**, verses wrench flats.

If your product matches this description please choose a replacement cartridge from the chart at the right, or other replacement parts, as illustrated below