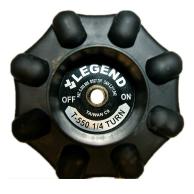

### T-550A REPAIR PARTS T-550A Improved Flow Frost Free Sillcock

The **T-550A IMPROVED FLOW I.D. disc is Black** with Silver "LEGEND" lettering and includes the patent marking **Pat. 5.392.805 D527.797**.