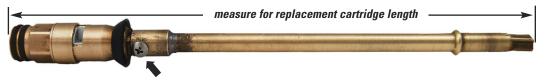

Note: TWO o-rings at the end of the cartridge.

Note: The original T-550 incorporates a detachable cartridge attached by the stainless-steel Phillips-head screw at the back of the stem (arrow), permitting cartridge removal from the stem. The replacement retro-fit cartridge eliminates this feature; the stem and cartridge are now one piece.