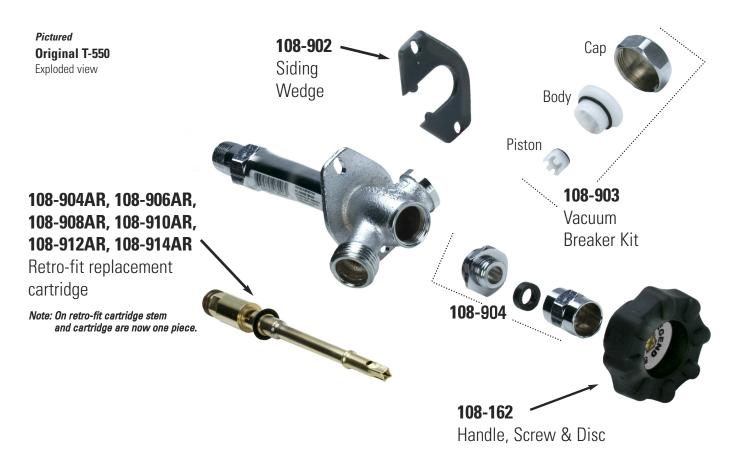

## T-550 REPAIR PARTS T-550 Original Frost Free Sillcock

The ORIGINAL T-550 I.D. disc is Silver with Black "LEGEND" lettering and includes only the phrase "Pat. Pend."

The inlet connection is tapered, with six wrench flats, verses a knurled wrench pad.

If your product matches this description please choose a replacement cartridge from the chart at the right, or other replacement parts, as illustrated below.

Note: If your product does not match this description return to page 1. Please contact Legend Valve with any questions.

| Retro-Fit Cartridges for Original T-550 |                            |                              |                                 |  |  |
|-----------------------------------------|----------------------------|------------------------------|---------------------------------|--|--|
| Sillcock<br>length                      | RETRO-FIT CAI<br>w/ handle | RTRIDGE Length<br>w/o handle | Cartridge<br>replacement part # |  |  |
| 4"                                      | 8-1/2"                     | 7-5/8"                       | 108-904AR                       |  |  |
| 6"                                      | 10-1/2"                    | 9-5/8"                       | 108-906AR                       |  |  |
| 8"                                      | 12-1/2"                    | 11-5/8"                      | 108-908AR                       |  |  |
| 10"                                     | 14-1/2"                    | 13-5/8"                      | 108-910AR                       |  |  |
| 12"                                     | 16-1/2"                    | 15-5/8"                      | 108-912AR                       |  |  |
| 14"                                     | 18-1/2"                    | 17-5/8"                      | 108-914AR                       |  |  |