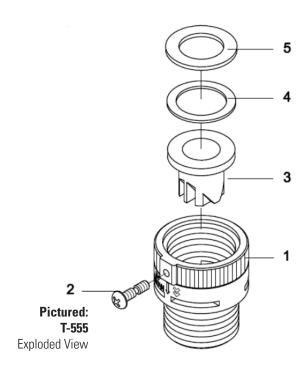

| DIMENSIONS |       |       |
|------------|-------|-------|
| Size       | Α     | В     |
| 3/4"       | 1.48" | 1.33" |

| MA | MATERIAL SPECIFICATION |                      |                  |  |  |
|----|------------------------|----------------------|------------------|--|--|
|    | PART                   | MATERIAL             | SPECIFICATION    |  |  |
| 1  | Body                   | Nylon                | Commercial grade |  |  |
| 2  | Screw                  | Brass                | C26000           |  |  |
| 3  | Gasket                 | Silicone Rubber      | Commercial grade |  |  |
| 4  | Washer                 | Stainless Steel      | AISI Grade 304   |  |  |
| 5  | Packing                | NBR (Nitrile) Rubber | Commercial grade |  |  |