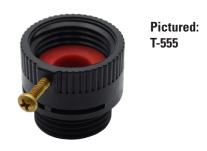

## T-555

Female x Male garden hose thread connections.

Automatic vacuum interruption prevents back siphonage.

Breakaway set screw for tamper-resistant installation.

Durable, corrosion and impact resistant resin construction.