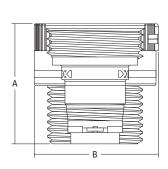

| DIMENSIONS |       |       |
|------------|-------|-------|
| Size       | Α     | В     |
| 3/4"       | 1.48" | 1.33" |

| MA | MATERIAL SPECIFICATION |                      |                  |  |  |
|----|------------------------|----------------------|------------------|--|--|
|    | PART                   | MATERIAL             | SPECIFICATION    |  |  |
| 1  | Body                   | Nylon                | Commercial grade |  |  |
| 2  | Screw                  | Brass                | C26000           |  |  |
| 3  | Gasket                 | Silicone Rubber      | Commercial grade |  |  |
| 4  | Washer                 | Stainless Steel      | AISI Grade 304   |  |  |
| 5  | Packing                | NBR (Nitrile) Rubber | Commercial grade |  |  |