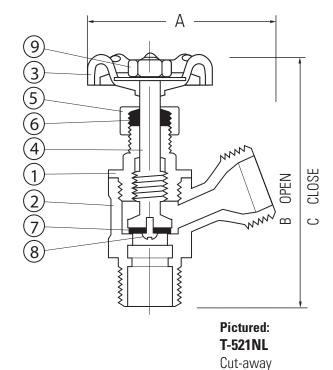

## Working Pressure, Non Shock (PSI)

Cold working pressure (CWP):

Saturated steam (WSP): Not suitable for steam service

| MATERIAL SPECIFICATION |                      |                      |                   |  |  |
|------------------------|----------------------|----------------------|-------------------|--|--|
|                        | PART                 | MATERIAL             | SPECIFICATION     |  |  |
| 1                      | Bonnet               | Lead-free cast brass | UNS Alloy C46400  |  |  |
| 2                      | Body                 | Lead-free cast brass | UNS Alloy C46400  |  |  |
| 3                      | Handle               | Cast iron            | ASTM A48 Class 35 |  |  |
| 4                      | Stem                 | Lead-free cast brass | UNS Alloy C46400  |  |  |
| 5                      | Packing nut          | Brass                | UNS Alloy C36000  |  |  |
| 6                      | Stem Packing         | NBR (Buna-N) rubber  | Commercial grade  |  |  |
| 7                      | Seat washer          | NBR (Buna-N) rubber  | Commercial grade  |  |  |
| 8                      | Seat retaining screw | Stainless steel      | AISI grade 304    |  |  |
| 9                      | Handle fastener      | Cadmium plated steel | AISI 1010         |  |  |

| DIMENSIONS |      |      |      |  |  |
|------------|------|------|------|--|--|
| Size       | Α    | В    | C    |  |  |
| 1/2" MNPT  | 2.60 | 3.60 | 3.40 |  |  |
| 3/4" MNPT  | 2.60 | 3.70 | 3.50 |  |  |
| 3/4" Sweat | 2.60 | 3.75 | 3.55 |  |  |
| 1/2" PEX   | 2.60 | 4.30 | 4.10 |  |  |