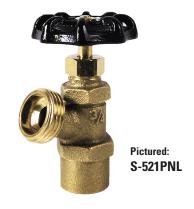

## T/S-521NL and S-521PNL

Full-pattern body, packing and handwheel construction.

Available in nominal 1/2" and 3/4" MNPT, CTS (sweat) or 1/2" PEX inlet x 3/4" MGHT hose thread outlet sizes.