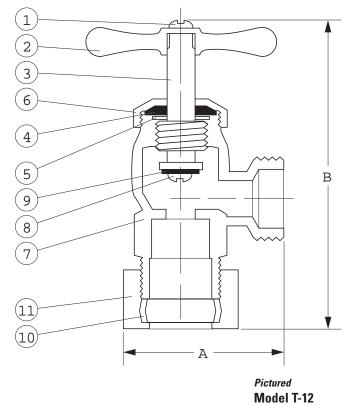

## Model T-12

## 5/8" COMPRESSION X 3/4" G.H.T.

Working Pressure, Non Shock (PSI) Cold working pressure (CWP): 150 Saturated steam (WSP):

Pictured Model T-12

|    | PART             | MATERIAL            | SPECIFICTION         |
|----|------------------|---------------------|----------------------|
| 1  | Handle screw     | Steel               |                      |
| 2  | Handle           | Chrome plated brass | ASTM B124 UNS C37700 |
| 3  | Stem             | Chrome plated brass | ASTM B124 UNS C37700 |
| 4  | Packing          | EPDM                |                      |
| 5  | Washer           | Stainless steel     |                      |
| 6  | Bonnet           | Chrome plated brass | ASTM B124 UNS C37700 |
| 7  | Body             | Chrome plated brass | ASTM B124 UNS C37700 |
| 8  | Seat screw       | Brass               | ASTM B124 UNS C37700 |
| 9  | Seat             | EPDM                |                      |
| 10 | Compression ring | Copper              |                      |
| 11 | Compression nut  | Chrome plated brass | ASTM B124 UNS C37700 |

| DIMENSIONS |      |  |  |  |
|------------|------|--|--|--|
| Α          | В    |  |  |  |
| 1.66       | 3.67 |  |  |  |
|            | A    |  |  |  |

Cut-away