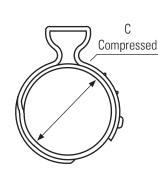

Pictured: SS PEX Non-Slip Clamp Ring

|      | Α        | Α        | В        | C    | D    |
|------|----------|----------|----------|------|------|
| Size | Standard | Non-Slip | Non-Slip | AII  | AII  |
| 3/8" | 0.52     | 0.5      | 0.54     | 0.43 | 0.28 |
| 1/2" | 0.69     | 0.62     | 0.68     | 0.56 | 0.28 |
| 3/4" | 0.92     | 0.86     | 0.93     | 0.79 | 0.35 |
| 1"   | 1.16     | 1.13     | 1.22     | 1.04 | 0.39 |