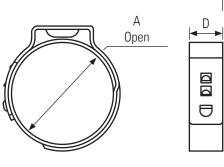

Pictured: SS PEX Non-Slip Clamp Ring

|      | Α        | Α        | В        | C    | D    |
|------|----------|----------|----------|------|------|
| Size | Standard | Non-Slip | Non-Slip | AII  | AII  |
| 3/8" | 0.52     | 0.5      | 0.54     | 0.43 | 0.28 |
| 1/2" | 0.69     | 0.62     | 0.68     | 0.56 | 0.28 |
| 3/4" | 0.92     | 0.86     | 0.93     | 0.79 | 0.35 |
| 1"   | 1.16     | 1.13     | 1.22     | 1.04 | 0.39 |