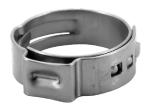

DATE        |
| ENGINEER APPROVAL | DATE        |

# STAINLESS STEEL PEX CLAMP RINGS

# **CLAMP RINGS**

360° uniform compression surface pressure.

Closed Interlock: high radial loads, smooth outer contour. For use with a ratcheting cinch tool with visual indictator. Not for use with PEX-AL-PEX.

Working Pressure, Non Shock (PSI): 100 psi Maximum working temperature: 180°F

| MA | TERIAL SPECIFICA | TION                |
|----|------------------|---------------------|
|    | PART             | MATERIAL            |
| 1  | PEX cinch ring   | 304 stainless steel |

| MA | MATERIAL SPECIFICATION |                     |  |
|----|------------------------|---------------------|--|
|    | PART                   | MATERIAL            |  |
| 1  | PEX cinch ring         | 304 stainless steel |  |







Pictured: SS PEX Non-Slip Clamp Ring

|      | Α        | Α        | В        | C    | D    |
|------|----------|----------|----------|------|------|
| Size | Standard | Non-Slip | Non-Slip | AII  | AII  |
| 3/8" | 0.52     | 0.5      | 0.54     | 0.43 | 0.28 |
| 1/2" | 0.69     | 0.62     | 0.68     | 0.56 | 0.28 |
| 3/4" | 0.92     | 0.86     | 0.93     | 0.79 | 0.35 |
| 1"   | 1.16     | 1.13     | 1.22     | 1.04 | 0.39 |

#### **Pictured:**

Standard Clamp \_



#### **Pictured:**

Non-Slip Clamp.

Open

Open



## **Certifications/Listing:**

Third-party certified

ANSI/NSF 14: Plastic piping system componemts and related materials.

ASTM F2098: Stainless steel clamps for securing to metal insert and plastic insert fittings.