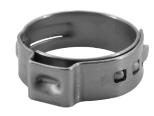

|
| ENGINEER APPROVAL | DATE        |

# STAINLESS STEEL PEX CLAMP RINGS

# **CLAMP RINGS**

360° uniform compression surface pressure.

Closed Interlock: high radial loads, smooth outer contour. For use with a ratcheting cinch tool with visual indictator. Not for use with PEX-AL-PEX.

Working Pressure, Non Shock (PSI): 100 psi Maximum working temperature: 180°F

| MA | TERIAL SPECIFICA | TION                |
|----|------------------|---------------------|
|    | PART             | MATERIAL            |
| 1  | PEX cinch ring   | 304 stainless steel |

| MA | MATERIAL SPECIFICATION |                     |  |
|----|------------------------|---------------------|--|
|    | PART                   | MATERIAL            |  |
| 1  | PEX cinch ring         | 304 stainless steel |  |







Pictured: SS PEX Non-Slip Clamp Ring

|      | Α        | Α        | В        | C    | D    |
|------|----------|----------|----------|------|------|
| Size | Standard | Non-Slip | Non-Slip | AII  | AII  |
| 3/8" | 0.52     | 0.5      | 0.54     | 0.43 | 0.28 |
| 1/2" | 0.69     | 0.62     | 0.68     | 0.56 | 0.28 |
| 3/4" | 0.92     | 0.86     | 0.93     | 0.79 | 0.35 |
| 1"   | 1.16     | 1.13     | 1.22     | 1.04 | 0.39 |

#### **Pictured:**

Standard Clamp \_



#### **Pictured:**

Non-Slip Clamp.

Open

Open



## **Certifications/Listing:**

Third-party certified

ANSI/NSF 14: Plastic piping system componemts and related materials.

ASTM F2098: Stainless steel clamps for securing to metal insert and plastic insert fittings.