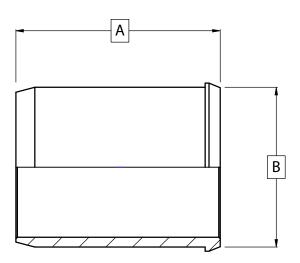

| DIMENSIONS |       |       |
|------------|-------|-------|
| Size       | Α     | В     |
|            | 1.06″ | 0.87″ |