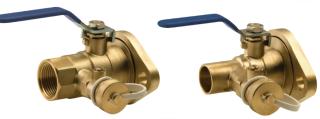

# **T/S/P-2012RFLG**

Ideal for circulator pump isolation, permitting pump removal without complete system drain-down.

Standard diamond-shaped pump flange connection rotates to allow infinite valve positioning.

Integrated drain valve with a tethered cap that permits filling, purging and flushing operations.

Positive-seal, blowout-proof stem features dual PTFE packing and EPDM rubber O-ring seals.

Durable forged brass construction, full-port design does not affect pump flow volumes.

Flange mounting hardware included.

ANSI/ASME B1.20.7: Hose coupling screw threads, Inch

Pictured: T-2012RFLG

Pictured: S-2012RFLG

Pictured: P-2012RFLG