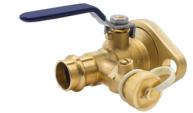

# **T/S/P-2012RFLG**

Ideal for circulator pump isolation, permitting pump removal without complete system drain-down.

Standard diamond-shaped pump flange connection rotates to allow infinite valve positioning.

Integrated drain valve with a tethered cap that permits filling, purging and flushing operations.

Positive-seal, blowout-proof stem features dual PTFE packing and EPDM rubber O-ring seals.

Durable forged brass construction, full-port design does not affect pump flow volumes.

ANSI/ASME B1.20.7: Hose coupling screw threads, Inch

Pictured: T-2012RFLG

Pictured: S-2012RFLG

Pictured: P-2012RFLG