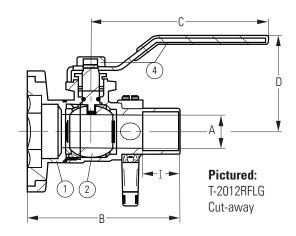

### Working Pressure, Non Shock (PSI)

Cold working pressure (CWP): 600 psi Maximum Service temperature: 250°F

Saturated steam (WSP): Not suitable for steam service

| MATERIAL SPECIFICATION |                      |                            |                  |  |  |  |  |
|------------------------|----------------------|----------------------------|------------------|--|--|--|--|
|                        | PART                 | MATERIAL                   | SPECIFICATION    |  |  |  |  |
| 1                      | Body                 | Forged brass               | UNS Alloy C37700 |  |  |  |  |
| 2                      | Ball                 | Chrome-plated forged brass | Local brass      |  |  |  |  |
| 3                      | Purge Valve Body     | Forged brass               | Local brass      |  |  |  |  |
| 4                      | Valve handle & nut   | Zinc-plated steel          | Commercial grade |  |  |  |  |
| 5                      | Flange               | Forged brass               | Local brass      |  |  |  |  |
| 6                      | Flange nuts & bolts* | Zinc-plated steel          | Commercial grade |  |  |  |  |
|                        |                      |                            |                  |  |  |  |  |

| DIMENSIONS - Inch |                                                    |                                                                                                                                                                                                                                              |                                                                                                                                                                                                                                                                                                                                                                |                                                                                                                                                                                                                                                                                                                                                                                                                                                                                  |                                                                                                                                                                                                                                                                                                                                                                                                                                                                                                                                                                                                    |  |  |  |
|-------------------|----------------------------------------------------|----------------------------------------------------------------------------------------------------------------------------------------------------------------------------------------------------------------------------------------------|----------------------------------------------------------------------------------------------------------------------------------------------------------------------------------------------------------------------------------------------------------------------------------------------------------------------------------------------------------------|----------------------------------------------------------------------------------------------------------------------------------------------------------------------------------------------------------------------------------------------------------------------------------------------------------------------------------------------------------------------------------------------------------------------------------------------------------------------------------|----------------------------------------------------------------------------------------------------------------------------------------------------------------------------------------------------------------------------------------------------------------------------------------------------------------------------------------------------------------------------------------------------------------------------------------------------------------------------------------------------------------------------------------------------------------------------------------------------|--|--|--|
| Size              | Α                                                  | В                                                                                                                                                                                                                                            | С                                                                                                                                                                                                                                                                                                                                                              | D                                                                                                                                                                                                                                                                                                                                                                                                                                                                                | I                                                                                                                                                                                                                                                                                                                                                                                                                                                                                                                                                                                                  |  |  |  |
| 3/4"              | 0.75                                               | 3.03                                                                                                                                                                                                                                         | 3.62                                                                                                                                                                                                                                                                                                                                                           | 2.16                                                                                                                                                                                                                                                                                                                                                                                                                                                                             | 0.63                                                                                                                                                                                                                                                                                                                                                                                                                                                                                                                                                                                               |  |  |  |
| 1"                | 0.97                                               | 3.39                                                                                                                                                                                                                                         | 4.13                                                                                                                                                                                                                                                                                                                                                           | 2.48                                                                                                                                                                                                                                                                                                                                                                                                                                                                             | 0.79                                                                                                                                                                                                                                                                                                                                                                                                                                                                                                                                                                                               |  |  |  |
| 1-1/4"            | 1.18                                               | 3.66                                                                                                                                                                                                                                         | 5.41                                                                                                                                                                                                                                                                                                                                                           | 2.95                                                                                                                                                                                                                                                                                                                                                                                                                                                                             | 0.79                                                                                                                                                                                                                                                                                                                                                                                                                                                                                                                                                                                               |  |  |  |
| 3/4"              | 0.75                                               | 3.13                                                                                                                                                                                                                                         | 3.62                                                                                                                                                                                                                                                                                                                                                           | 2.16                                                                                                                                                                                                                                                                                                                                                                                                                                                                             | 0.75                                                                                                                                                                                                                                                                                                                                                                                                                                                                                                                                                                                               |  |  |  |
| 1"                | 0.97                                               | 3.50                                                                                                                                                                                                                                         | 4.13                                                                                                                                                                                                                                                                                                                                                           | 2.48                                                                                                                                                                                                                                                                                                                                                                                                                                                                             | 0.91                                                                                                                                                                                                                                                                                                                                                                                                                                                                                                                                                                                               |  |  |  |
| 1-1/4"            | 1.18                                               | 3.86                                                                                                                                                                                                                                         | 5.41                                                                                                                                                                                                                                                                                                                                                           | 2.95                                                                                                                                                                                                                                                                                                                                                                                                                                                                             | 0.98                                                                                                                                                                                                                                                                                                                                                                                                                                                                                                                                                                                               |  |  |  |
| 3/4"              | 0.75                                               | 3.50                                                                                                                                                                                                                                         | 3.62                                                                                                                                                                                                                                                                                                                                                           | 2.16                                                                                                                                                                                                                                                                                                                                                                                                                                                                             | 1.18                                                                                                                                                                                                                                                                                                                                                                                                                                                                                                                                                                                               |  |  |  |
| 1"                | 0.97                                               | 3.74                                                                                                                                                                                                                                         | 4.13                                                                                                                                                                                                                                                                                                                                                           | 2.48                                                                                                                                                                                                                                                                                                                                                                                                                                                                             | 1.18                                                                                                                                                                                                                                                                                                                                                                                                                                                                                                                                                                                               |  |  |  |
| 1-1/4"            | 1.18                                               | 3.98                                                                                                                                                                                                                                         | 5.41                                                                                                                                                                                                                                                                                                                                                           | 2.95                                                                                                                                                                                                                                                                                                                                                                                                                                                                             | 1.18                                                                                                                                                                                                                                                                                                                                                                                                                                                                                                                                                                                               |  |  |  |
|                   | Size  3/4"  1"  1-1/4"  3/4"  1"  1-1/4"  3/4"  1" | Size         A           3/4"         0.75           1"         0.97           1-1/4"         1.18           3/4"         0.75           1"         0.97           1-1/4"         1.18           3/4"         0.75           1"         0.97 | Size         A         B           3/4"         0.75         3.03           1"         0.97         3.39           1-1/4"         1.18         3.66           3/4"         0.75         3.13           1"         0.97         3.50           1-1/4"         1.18         3.86           3/4"         0.75         3.50           1"         0.97         3.74 | Size         A         B         C           3/4"         0.75         3.03         3.62           1"         0.97         3.39         4.13           1-1/4"         1.18         3.66         5.41           3/4"         0.75         3.13         3.62           1"         0.97         3.50         4.13           1-1/4"         1.18         3.86         5.41           3/4"         0.75         3.50         3.62           1"         0.97         3.74         4.13 | Size         A         B         C         D           3/4"         0.75         3.03         3.62         2.16           1"         0.97         3.39         4.13         2.48           1-1/4"         1.18         3.66         5.41         2.95           3/4"         0.75         3.13         3.62         2.16           1"         0.97         3.50         4.13         2.48           1-1/4"         1.18         3.86         5.41         2.95           3/4"         0.75         3.50         3.62         2.16           1"         0.97         3.74         4.13         2.48 |  |  |  |