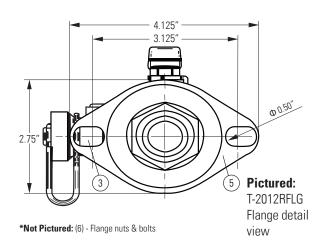

### Working Pressure, Non Shock (PSI)

Cold working pressure (CWP): 600 psi Maximum Service temperature: 250°F

Saturated steam (WSP): Not suitable for steam service

| MATERIAL SPECIFICATION |                      |                            |                  |  |  |  |  |
|------------------------|----------------------|----------------------------|------------------|--|--|--|--|
|                        | PART                 | MATERIAL                   | SPECIFICATION    |  |  |  |  |
| 1                      | Body                 | Forged brass               | UNS Alloy C37700 |  |  |  |  |
| 2                      | Ball                 | Chrome-plated forged brass | Local brass      |  |  |  |  |
| 3                      | Purge Valve Body     | Forged brass               | Local brass      |  |  |  |  |
| 4                      | Valve handle & nut   | Zinc-plated steel          | Commercial grade |  |  |  |  |
| 5                      | Flange               | Forged brass               | Local brass      |  |  |  |  |
| 6                      | Flange nuts & bolts* | Zinc-plated steel          | Commercial grade |  |  |  |  |
|                        |                      |                            |                  |  |  |  |  |

| DIMENSIONS - Inch |                                                    |                                                                                                                                                                                                                                              |                                                                                                                                                                                                                                                                                                                                                                |                                                                                                                                                                                                                                                                                                                                                                                                                                                                                  |                                                                                                                                                                                                                                                                                                                                                                                                                                                                                                                                                                                                    |  |  |  |
|-------------------|----------------------------------------------------|----------------------------------------------------------------------------------------------------------------------------------------------------------------------------------------------------------------------------------------------|----------------------------------------------------------------------------------------------------------------------------------------------------------------------------------------------------------------------------------------------------------------------------------------------------------------------------------------------------------------|----------------------------------------------------------------------------------------------------------------------------------------------------------------------------------------------------------------------------------------------------------------------------------------------------------------------------------------------------------------------------------------------------------------------------------------------------------------------------------|----------------------------------------------------------------------------------------------------------------------------------------------------------------------------------------------------------------------------------------------------------------------------------------------------------------------------------------------------------------------------------------------------------------------------------------------------------------------------------------------------------------------------------------------------------------------------------------------------|--|--|--|
| Size              | Α                                                  | В                                                                                                                                                                                                                                            | С                                                                                                                                                                                                                                                                                                                                                              | D                                                                                                                                                                                                                                                                                                                                                                                                                                                                                | I                                                                                                                                                                                                                                                                                                                                                                                                                                                                                                                                                                                                  |  |  |  |
| 3/4"              | 0.75                                               | 3.03                                                                                                                                                                                                                                         | 3.62                                                                                                                                                                                                                                                                                                                                                           | 2.16                                                                                                                                                                                                                                                                                                                                                                                                                                                                             | 0.63                                                                                                                                                                                                                                                                                                                                                                                                                                                                                                                                                                                               |  |  |  |
| 1"                | 0.97                                               | 3.39                                                                                                                                                                                                                                         | 4.13                                                                                                                                                                                                                                                                                                                                                           | 2.48                                                                                                                                                                                                                                                                                                                                                                                                                                                                             | 0.79                                                                                                                                                                                                                                                                                                                                                                                                                                                                                                                                                                                               |  |  |  |
| 1-1/4"            | 1.18                                               | 3.66                                                                                                                                                                                                                                         | 5.41                                                                                                                                                                                                                                                                                                                                                           | 2.95                                                                                                                                                                                                                                                                                                                                                                                                                                                                             | 0.79                                                                                                                                                                                                                                                                                                                                                                                                                                                                                                                                                                                               |  |  |  |
| 3/4"              | 0.75                                               | 3.13                                                                                                                                                                                                                                         | 3.62                                                                                                                                                                                                                                                                                                                                                           | 2.16                                                                                                                                                                                                                                                                                                                                                                                                                                                                             | 0.75                                                                                                                                                                                                                                                                                                                                                                                                                                                                                                                                                                                               |  |  |  |
| 1"                | 0.97                                               | 3.50                                                                                                                                                                                                                                         | 4.13                                                                                                                                                                                                                                                                                                                                                           | 2.48                                                                                                                                                                                                                                                                                                                                                                                                                                                                             | 0.91                                                                                                                                                                                                                                                                                                                                                                                                                                                                                                                                                                                               |  |  |  |
| 1-1/4"            | 1.18                                               | 3.86                                                                                                                                                                                                                                         | 5.41                                                                                                                                                                                                                                                                                                                                                           | 2.95                                                                                                                                                                                                                                                                                                                                                                                                                                                                             | 0.98                                                                                                                                                                                                                                                                                                                                                                                                                                                                                                                                                                                               |  |  |  |
| 3/4"              | 0.75                                               | 3.50                                                                                                                                                                                                                                         | 3.62                                                                                                                                                                                                                                                                                                                                                           | 2.16                                                                                                                                                                                                                                                                                                                                                                                                                                                                             | 1.18                                                                                                                                                                                                                                                                                                                                                                                                                                                                                                                                                                                               |  |  |  |
| 1"                | 0.97                                               | 3.74                                                                                                                                                                                                                                         | 4.13                                                                                                                                                                                                                                                                                                                                                           | 2.48                                                                                                                                                                                                                                                                                                                                                                                                                                                                             | 1.18                                                                                                                                                                                                                                                                                                                                                                                                                                                                                                                                                                                               |  |  |  |
| 1-1/4"            | 1.18                                               | 3.98                                                                                                                                                                                                                                         | 5.41                                                                                                                                                                                                                                                                                                                                                           | 2.95                                                                                                                                                                                                                                                                                                                                                                                                                                                                             | 1.18                                                                                                                                                                                                                                                                                                                                                                                                                                                                                                                                                                                               |  |  |  |
|                   | Size  3/4"  1"  1-1/4"  3/4"  1"  1-1/4"  3/4"  1" | Size         A           3/4"         0.75           1"         0.97           1-1/4"         1.18           3/4"         0.75           1"         0.97           1-1/4"         1.18           3/4"         0.75           1"         0.97 | Size         A         B           3/4"         0.75         3.03           1"         0.97         3.39           1-1/4"         1.18         3.66           3/4"         0.75         3.13           1"         0.97         3.50           1-1/4"         1.18         3.86           3/4"         0.75         3.50           1"         0.97         3.74 | Size         A         B         C           3/4"         0.75         3.03         3.62           1"         0.97         3.39         4.13           1-1/4"         1.18         3.66         5.41           3/4"         0.75         3.13         3.62           1"         0.97         3.50         4.13           1-1/4"         1.18         3.86         5.41           3/4"         0.75         3.50         3.62           1"         0.97         3.74         4.13 | Size         A         B         C         D           3/4"         0.75         3.03         3.62         2.16           1"         0.97         3.39         4.13         2.48           1-1/4"         1.18         3.66         5.41         2.95           3/4"         0.75         3.13         3.62         2.16           1"         0.97         3.50         4.13         2.48           1-1/4"         1.18         3.86         5.41         2.95           3/4"         0.75         3.50         3.62         2.16           1"         0.97         3.74         4.13         2.48 |  |  |  |