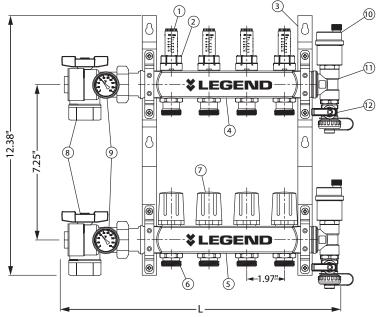

#### **Specifications:**

Max Working Pressure, Non-Shock: 125 p.s.i Max Working Temperature: 230° F

Max Flow, 1" Manifold: 2 gpm per circuit up to 16 gpm

|    | PART                          | MATERIAL                              | QTY     |
|----|-------------------------------|---------------------------------------|---------|
| 1  | Flow Meter / Balance Valve    | High-Temperature Polymer              | 2 to 12 |
| 2  | Lock Shield                   | Plastic                               | 2 to 12 |
| 3  | Mounting Bracket              | Galvanized Steel                      | 2       |
| 4  | Supply Manifold               | 304 Stainless steel                   | 1       |
| 5  | Return Manifold               | 304 Stainless steel                   | 1       |
| 6  | Tubing Port Connection        | Nickel Plated Forged Brass UNS C37700 | 4 to 24 |
| 7  | Flow Valve                    | High-Temperature Polymer              | 2 to 12 |
| 8  | Manifold Isolation Ball Valve | Nickel Plated Forged Brass UNS C37700 | 2       |
| 9  | Thermometer                   | Aluminum Case / Glass Face            | 2       |
| 10 | End Plug                      | Nickel Plated Forged Brass UNS C37700 | 2       |
| 11 | Fill and Purge Tee            | Nickel Plated Forged Brass UNS C37700 | 2       |
| 12 | Fill and Purge Valve          | Nickel Plated Forged Brass UNS C37700 | 2       |

| DIMENSIONS      |         |
|-----------------|---------|
| No. of Circuits | L (in.) |
| 2               | 10.28"  |
| 3               | 12.25"  |
| 4               | 14.22"  |
| 5               | 16.19"  |
| 6               | 18.16"  |
| 7               | 20.13"  |
| 8               | 22.09"  |
| 9               | 24.06"  |
| 10              | 26.03"  |
| 11              | 28.00"  |
| 12              | 29.97"  |