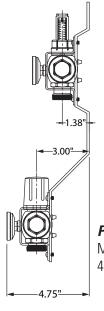

Manifold connection: 1" NPT female on manifold isolation ball valves.

Optional 4-Wire Circuit Actuators.

 Manifold connection: 1" NPT female, on manifold isolation ball valve.

**Pictured:** M-8330 Stainless Angle Pro