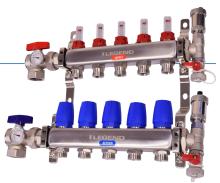

## M-8330AP Stainless Angle Pro

EPDM o-ring seals at all connections.

Integrated check valve in each automatic air vent port. Built-in visual flow meter for quick circuit performance verification.

Angled manifold isolation valves for easier connection to system piping above or below the manifolds.

# Pictured:

M-8330AP Stainless Angle Pro 4-Circuit Manifold