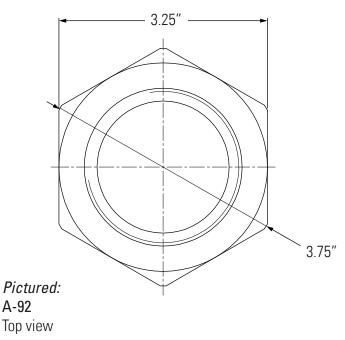

## A-92

21/2" MNPT x 2-1/2" MNST (male NH)

Durable forged brass construction.

Full-pattern body with six wrench flats.

Male NST (National Standard Thread, or NH National Hose) x Male NPT (tapered pipe) connections.

*Pictured:* A-92