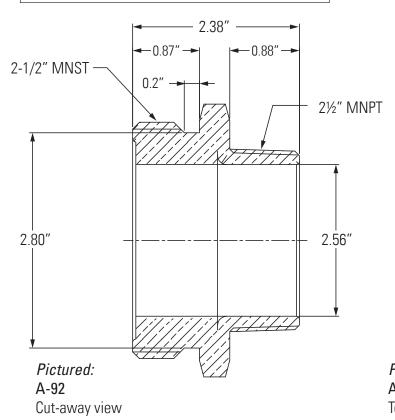

## A-92

21/2" MNPT x 2-1/2" MNST (male NH)

Durable forged brass construction.

Full-pattern body with six wrench flats.

Male NST (National Standard Thread, or NH National Hose) x Male NPT (tapered pipe) connections.

Ideal for adapting the fire hose connection to a control valve or other plumbing fitting.

*Pictured:* A-92